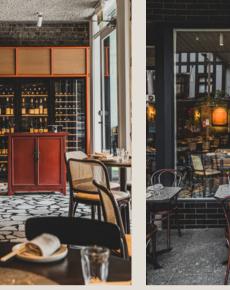

Located in Sydney's Redfern, Redbird's banquette seating. presence amid an established community meant it needed to pay homage to the existing area while also bringing something new and fresh. Through a combination of warm timbers, lush leather upholstery and thinner silhouettes of select seating and lighting dotted throughout, Luchetti Krelle crafts an inviting space that feels somehow familiar.

Using the existing oversized crazy paving floor as its foundation, the original space was

reworked, with the gutting of the interior exposing the original red brick wall that has bean elevated culinary experience within a re- come a feature of the restaurant. The resulting mix of old and new combined with raw and honest textures creates a rich space of unique layers, while a variety of seating arrangements ensures a diversity of ways to engage with the interior - from the bar to the round tables with

> Both indoor and outdoor settings bask in a lively vibe, and much like the combinations of ingredients in the food offering, the space is a fusion of cultural nods as well. The rich red lacquered timber is an iconic traditional Chinese motif, while the light and open nature of the dining and bar area connect with contemporary Sydney food culture.