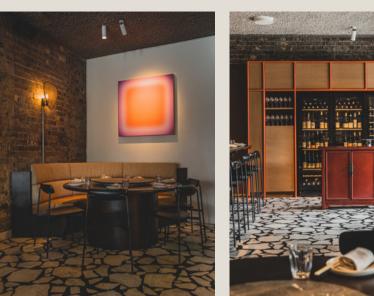

Located in Sydney's Redfern, Redbird's banquette seating. presence amid an established community meant it needed to pay homage to the existing area while also bringing something new and fresh. Through a combination of warm timbers, lush leather upholstery and thinner silhouettes of select seating and lighting dotted throughout, Luchetti Krelle crafts an inviting space that feels somehow familiar.

Using the existing oversized crazy paving floor as its foundation, the original space was

reworked, with the gutting of the interior exposing the original red brick wall that has bean elevated culinary experience within a re- come a feature of the restaurant. The resulting mix of old and new combined with raw and honest textures creates a rich space of unique layers, while a variety of seating arrangements ensures a diversity of ways to engage with the interior - from the bar to the round tables with

> Both indoor and outdoor settings bask in a lively vibe, and much like the combinations of ingredients in the food offering, the space is a fusion of cultural nods as well. The rich red lacquered timber is an iconic traditional Chinese motif, while the light and open nature of the dining and bar area connect with contemporary Sydney food culture.